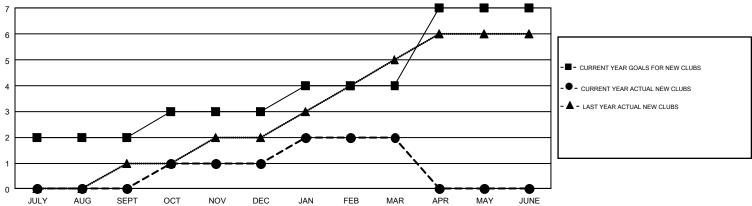

## GMT Constitutional Area 6-Afr, Group J

GMT: RASHMI KOOVERJEE

REPORT DOES NOT INCLUDE CLUBS IN UNDISTRICTED AREAS.

| Clubs         |               |              |               | Members               |                           |                         |                                                    |  |
|---------------|---------------|--------------|---------------|-----------------------|---------------------------|-------------------------|----------------------------------------------------|--|
|               | RESULTS FO    | OR 2017-2018 |               | RESULTS FOR 2017-2018 |                           |                         |                                                    |  |
| QUARTER       | NEW CLUB GOAL | NEW CLUBS    | DROPPED CLUBS | QUARTER               | MEMBER GROWTH NET<br>GOAL | MEMBER GROWTH<br>ACTUAL | DROPPED<br>MEMBERS ACTUAL<br>(including transfers) |  |
| JULY/AUG/SEPT | 2             | 0            | 1             | JULY/AUG/SEPT         | 48                        | 60                      | 100                                                |  |
| OCT/NOV/DEC   | 1             | 1            | 2             | OCT/NOV/DEC           | 70                        | 103                     | 155                                                |  |
| JAN/FEB/MAR   | 1             | 1            | 1             | JAN/FEB/MAR           | 24                        | 132                     | 71                                                 |  |
| APR/MAY/JUNE  | 3             | 0            | 0             | APR/MAY/JUNE          | 108                       | 0                       | 0                                                  |  |