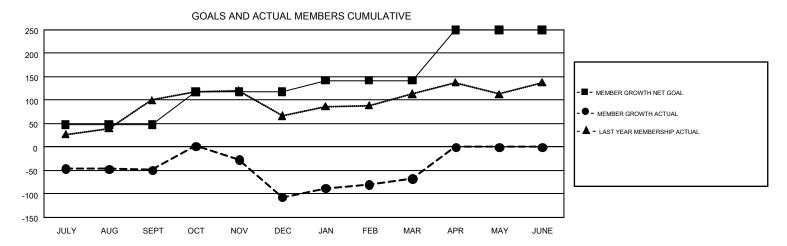

## GMT Constitutional Area 6-Afr, Group J

GMT: RASHMI KOOVERJEE

REPORT DOES NOT INCLUDE CLUBS IN UNDISTRICTED AREAS.

| Clubs         |               |              |               | Members               |                           |                         |                                                    |  |
|---------------|---------------|--------------|---------------|-----------------------|---------------------------|-------------------------|----------------------------------------------------|--|
|               | RESULTS FO    | OR 2017-2018 |               | RESULTS FOR 2017-2018 |                           |                         |                                                    |  |
| QUARTER       | NEW CLUB GOAL | NEW CLUBS    | DROPPED CLUBS | QUARTER               | MEMBER GROWTH NET<br>GOAL | MEMBER GROWTH<br>ACTUAL | DROPPED<br>MEMBERS ACTUAL<br>(including transfers) |  |
| JULY/AUG/SEPT | 2             | 0            | 1             | JULY/AUG/SEPT         | 48                        | 60                      | 100                                                |  |
| OCT/NOV/DEC   | 1             | 1            | 2             | OCT/NOV/DEC           | 70                        | 103                     | 155                                                |  |
| JAN/FEB/MAR   | 1             | 1            | 1             | JAN/FEB/MAR           | 24                        | 132                     | 71                                                 |  |
| APR/MAY/JUNE  | 3             | 0            | 0             | APR/MAY/JUNE          | 108                       | 0                       | 0                                                  |  |